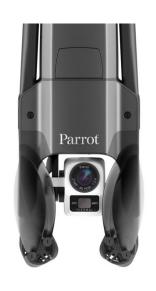

- From safety mesure to post-fire analyses -

# BEST FORM FACTOR

SIZE & WEIGHT



COMPACITY



**ANGLE** 



# STILL **POWERFULL**

UP TO 50Km/h



3\*26 MIN



## THERMAL & VISIBLE IMAGERY

**DUAL CAM** 





3 AXIS STABII ISATION



#### ZOOM x3



## **EASY** TO USE





## ULTRA INTUITIVE APP







## SAFE & FRIENDLY

**GEOFENCING** 



**SMART RTH** 



#### NOICE



## **JOURNAY**



#### **POST ANALYSE**



## **CONSUMABLE**

#### 1900€ HT



#### **ENHANCE** THE EXPERIENCE

#### **FLIR TOOLS**



#### PIX4D CAPTURE



#### **SURVAE**



## FIREMAN USE CASES

**RESCUE** 

ACCESS DEPLOY FIND







#### FIREMAN USE CASES

FIRE SUPERVISION

**VISIBLE - OVERVIEW** 



**THERMAL - ISOLATION** 







BEFORE - DURING - AFTER





## **DEMONSTRATION**