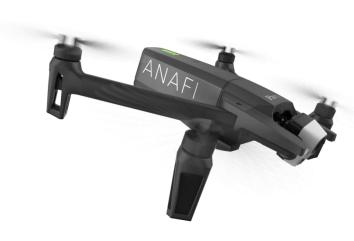

# BEST FORM FACTOR

SIZE & WEIGHT

COMPACITY

**ANGLE** 

# STILL **POWERFULL**

UP TO 50Km/h

3\*26 MIN