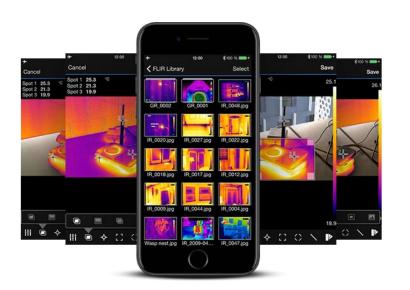

- From safety mesure to post-fire analyses -

# BEST FORM FACTOR

SIZE & WEIGHT



COMPACITY



**ANGLE** 



# STILL **POWERFULL**

UP TO 50Km/h



3\*26 MIN



## THERMAL & VISIBLE IMAGERY

**DUAL CAM** 





3 AXIS STABII ISATION



#### ZOOM x3



## **EASY** TO USE





## ULTRA INTUITIVE APP







## SAFE & FRIENDLY

**GEOFENCING** 



**SMART RTH** 



#### NOICE



## **JOURNAY**



#### **POST ANALYSE**



## **CONSUMABLE**

#### 1900€ HT



#### **ENHANCE** THE EXPERIENCE

#### **FLIR TOOLS**



#### PIX4D CAPTURE



#### **SURVAE**



## FIREMAN USE CASES

**RESCUE** 

ACCESS DEPLOY FIND







#### FIREMAN USE CASES

FIRE SUPERVISION

**VISIBLE - OVERVIEW** 



**THERMAL - ISOLATION** 







BEFORE - DURING - AFTER





## **DEMONSTRATION**