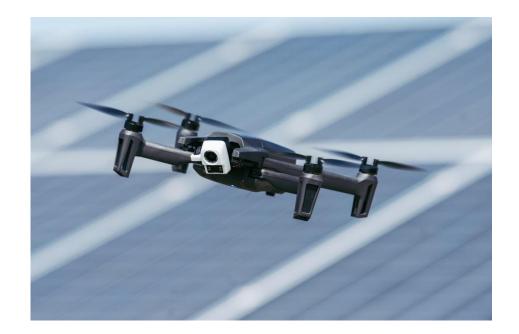

# BEST FORM FACTOR

SIZE & WEIGHT

COMPACITY

**ANGLE** 

# STILL **POWERFULL**

UP TO 50Km/h

3\*26 MIN