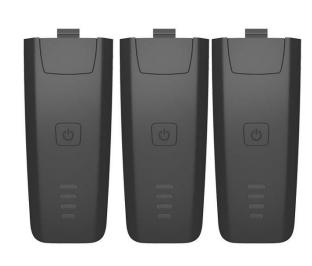

- From safety mesure to post-fire analyses -

# BEST FORM FACTOR

SIZE & WEIGHT



COMPACITY



**ANGLE** 



# STILL **POWERFULL**

UP TO 50Km/h



3\*26 MIN



## THERMAL & VISIBLE IMAGERY

**DUAL CAM** 





3 AXIS STABII ISATION



#### ZOOM x3



## **EASY** TO USE





## ULTRA INTUITIVE APP







## SAFE & FRIENDLY

**GEOFENCING** 



**SMART RTH** 



#### NOICE



## **JOURNAY**



#### **POST ANALYSE**



## **CONSUMABLE**

#### 1900€ HT



#### **ENHANCE** THE EXPERIENCE

#### **FLIR TOOLS**



#### PIX4D CAPTURE



#### **SURVAE**



## FIREMAN USE CASES

**RESCUE** 

ACCESS DEPLOY FIND







#### FIREMAN USE CASES

FIRE SUPERVISION

**VISIBLE - OVERVIEW** 



**THERMAL - ISOLATION** 







BEFORE - DURING - AFTER





## **DEMONSTRATION**