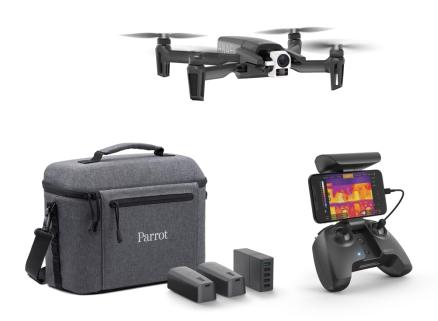

- From safety mesure to post-fire analyses -

# BEST FORM FACTOR

SIZE & WEIGHT



COMPACITY



**ANGLE** 



# STILL **POWERFULL**

UP TO 50Km/h



3\*26 MIN



## THERMAL & VISIBLE IMAGERY

**DUAL CAM** 





3 AXIS STABII ISATION



#### ZOOM x3



## **EASY** TO USE





## ULTRA INTUITIVE APP







## SAFE & FRIENDLY

**GEOFENCING** 



**SMART RTH** 



#### NOICE



## **JOURNAY**



#### **POST ANALYSE**



## **CONSUMABLE**

#### 1900€ HT



#### **ENHANCE** THE EXPERIENCE

#### **FLIR TOOLS**



#### PIX4D CAPTURE



#### **SURVAE**



## FIREMAN USE CASES

**RESCUE** 

ACCESS DEPLOY FIND







#### FIREMAN USE CASES

FIRE SUPERVISION

**VISIBLE - OVERVIEW** 



**THERMAL - ISOLATION** 







BEFORE - DURING - AFTER





## **DEMONSTRATION**