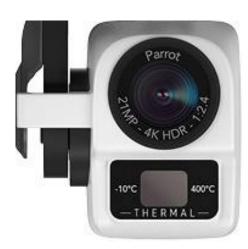

- From safety mesure to post-fire analyses -

# BEST FORM FACTOR

SIZE & WEIGHT



COMPACITY



**ANGLE** 



# STILL **POWERFULL**

UP TO 50Km/h



3\*26 MIN



## THERMAL & VISIBLE IMAGERY

**DUAL CAM** 





3 AXIS STABII ISATION



#### ZOOM x3



## **EASY** TO USE





## ULTRA INTUITIVE APP







## SAFE & FRIENDLY

**GEOFENCING** 



**SMART RTH** 



#### NOICE



## **JOURNAY**



#### **POST ANALYSE**



## **CONSUMABLE**

#### 1900€ HT



#### **ENHANCE** THE EXPERIENCE

#### **FLIR TOOLS**



#### PIX4D CAPTURE



#### **SURVAE**



## FIREMAN USE CASES

**RESCUE** 

ACCESS DEPLOY FIND







#### FIREMAN USE CASES

FIRE SUPERVISION

**VISIBLE - OVERVIEW** 



**THERMAL - ISOLATION** 







BEFORE - DURING - AFTER





## **DEMONSTRATION**