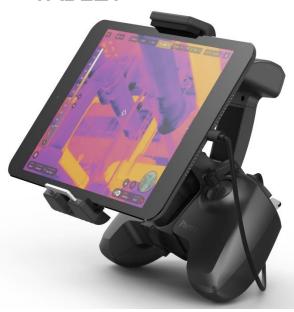

- From safety mesure to post-fire analyses -

# BEST FORM FACTOR

SIZE & WEIGHT



COMPACITY



**ANGLE** 



# STILL **POWERFULL**

UP TO 50Km/h



3\*26 MIN



## THERMAL & VISIBLE IMAGERY

**DUAL CAM** 





3 AXIS STABII ISATION



#### ZOOM x3



## **EASY** TO USE





## ULTRA INTUITIVE APP







## SAFE & FRIENDLY

**GEOFENCING** 



**SMART RTH** 



#### NOICE



## **JOURNAY**



#### **POST ANALYSE**



## **CONSUMABLE**

#### 1900€ HT



#### **ENHANCE** THE EXPERIENCE

#### **FLIR TOOLS**



#### PIX4D CAPTURE



#### **SURVAE**



## FIREMAN USE CASES

**RESCUE** 

ACCESS DEPLOY FIND







#### FIREMAN USE CASES

FIRE SUPERVISION

**VISIBLE - OVERVIEW** 



**THERMAL - ISOLATION** 







BEFORE - DURING - AFTER





## **DEMONSTRATION**