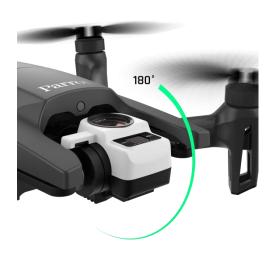

- From safety mesure to post-fire analyses -

# BEST FORM FACTOR

SIZE & WEIGHT



COMPACITY



**ANGLE** 



# STILL **POWERFULL**

UP TO 50Km/h



3\*26 MIN



## THERMAL & VISIBLE IMAGERY

**DUAL CAM** 





3 AXIS STABII ISATION



#### ZOOM x3



## **EASY** TO USE





## ULTRA INTUITIVE APP







## SAFE & FRIENDLY

**GEOFENCING** 



**SMART RTH** 



#### NOICE



## **JOURNAY**



#### **POST ANALYSE**



## **CONSUMABLE**

#### 1900€ HT



#### **ENHANCE** THE EXPERIENCE

#### **FLIR TOOLS**



#### PIX4D CAPTURE



#### **SURVAE**



## FIREMAN USE CASES

**RESCUE** 

ACCESS DEPLOY FIND







#### FIREMAN USE CASES

FIRE SUPERVISION

**VISIBLE - OVERVIEW** 



**THERMAL - ISOLATION** 







BEFORE - DURING - AFTER





## **DEMONSTRATION**